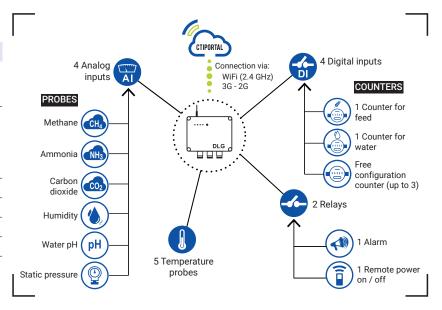

## **DETAILS**

- · DLG monitors data of 1 room.
- · Up to 5 temeprature sensors.
- It has 4 analogic inputs to connect in total 4 sensors among the following:
  - · Humidity (up to 2 units)
  - Co2
  - Ammonia
  - Methane
  - · PH in water
  - · Pressure meter probe
- It has 4 digital inputs to connect counters (water, feed and free configuration).
- · Relay alarm to control and monitor alarms.
- Easy installation and configuration with the assistance of the mobile app CTIsetup. Remote control to turn the device on and off.

## TECHNICAL SPECIFICATIONS

| REFERENCE     | DLG                                                                                              |
|---------------|--------------------------------------------------------------------------------------------------|
| INPUTS        | 5 Temperature probes<br>4 Digital inputs<br>4 Analogic inputs                                    |
| OUTPUTS       | 2 Relays<br>1 CAN port<br>WIFI IEEE 802.11 b/g/n<br>Modem with communications: GPRS/QUAD<br>BAND |
| VOLTAGE       | 100 - 240 Vac                                                                                    |
| MEASURES      | 240x191x110 mm                                                                                   |
| IP PROTECTION | IP67                                                                                             |
| NORMATIVES    | 89/392/EEC - 73/336/EEC - 73/23/EEC                                                              |